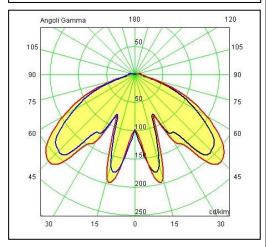

Electronic Ballast Included - LED Citizen included

IK08 IP65 850°C LED 3x24W 3000°K 2440LM RA85

Accessory:

00A170.01P