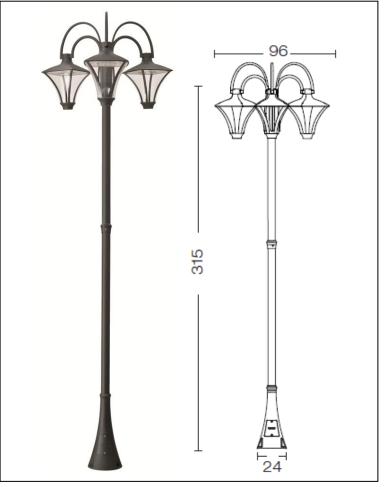

## **Morphis**

Article 179L24H.P3

Product type: Pole 3 Lights

Body material

Die-casting aluminium EN47100, prior the painting process, washed with stones. Painting made by polyester powder coating with high resistant against oxidation.

Electronic Ballast Included - LED Citizen included

IK08 IP65 850°C LED 3x24W 3000°K 2440LM RA85

Accessory:

00A170.01P